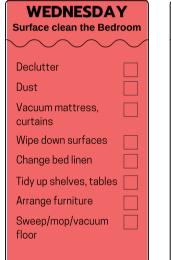

## House Cleaning Schedule

|                    | DAILY TASKS            |                    |  |  |
|--------------------|------------------------|--------------------|--|--|
| $\sim\sim\sim\sim$ | $\sim\sim\sim\sim\sim$ | $\sim\sim\sim\sim$ |  |  |
| Ma                 | ke beds                |                    |  |  |
| Wi                 | pe bathroom counters   |                    |  |  |
| Sw                 | ish toilets            |                    |  |  |
| Do                 | the dishes             |                    |  |  |
| Sw                 | eep and Mop            |                    |  |  |
| Du                 | st furniture           |                    |  |  |
| One                | e load of laundry      |                    |  |  |
| Wi                 | oe kitchen counters    |                    |  |  |
| Qui                | ick house pick-up      |                    |  |  |
|                    |                        |                    |  |  |