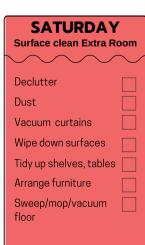

## House Cleaning Schedule

|                    | DAILY TASKS            |                    |  |  |
|--------------------|------------------------|--------------------|--|--|
| $\sim\sim\sim\sim$ | $\sim\sim\sim\sim\sim$ | $\sim\sim\sim\sim$ |  |  |
| Ma                 | ke beds                |                    |  |  |
| Wi                 | pe bathroom counters   |                    |  |  |
| Sw                 | ish toilets            |                    |  |  |
| Do                 | the dishes             |                    |  |  |
| Sw                 | eep and Mop            |                    |  |  |
| Du                 | st furniture           |                    |  |  |
| One                | e load of laundry      |                    |  |  |
| Wi                 | oe kitchen counters    |                    |  |  |
| Qui                | ick house pick-up      |                    |  |  |
|                    |                        |                    |  |  |